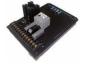

### Standard equipment

Triple-phase alternator

First oil filling

Base frame with 3 points coupler

Electric manual panel with a 230V ECC socket 16A 3 poles and The electrical board for full power, magnetothermal differential switch with IP55 cover, voltmeter, frequencymeter and ammeter.