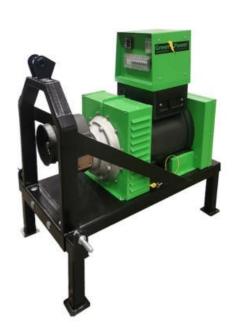

| 1500 RPM | Typ GP130TRL1 |
|----------|---------------|

These generating sets are compact, solid and easy to use, arranged on a 3 points base in order to guarantee a safe coupling with every kind of tractor.

Power is transmitted through the cardan joint (not included), which is connected to the overgear.

Generating sets for tractor coupling are especially designed for farms, agricultural industries and pastures but could be easily adopted in every emergency situation.

### **Generating set**

| Prime power                 | [KVA] | 130       |
|-----------------------------|-------|-----------|
| Prime power                 | [KW]  | 104       |
| Stand-by power              | [KVA] | 143       |
| Stand-by power              | [KW]  | 114,4     |
| Voltage                     | [V]   | 400 / 230 |
| Frequency                   | [Hz]  | 50        |
| RPM                         | [rpm] | 1500      |
| Cosφ                        |       | 0,8       |
| Required tractor power      | [hp]  | 160       |
| Entry tours                 | [rpm] | 750       |
| Overgear ratio              |       | 1:2       |
| Overgear lubricant capacity | [lt]  | 2         |

#### **Dimensions and weight**

| Lenght | [mm] | 1100 |
|--------|------|------|
| Width  | [mm] | 1000 |
| Height | [mm] | 1300 |
| Weight | [kg] | 550  |