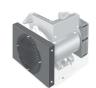

| 1500 RPM | Typ GP130TRL1 |
|----------|---------------|

These generating sets are compact, solid and easy to use, arranged on a 3 points base in order to guarantee a safe coupling with every kind of tractor.

Power is transmitted through the cardan joint (not included), which is connected to the overgear.

Generating sets for tractor coupling are especially designed for farms, agricultural industries and pastures but could be easily adopted in every emergency situation.

#### **Dimensions and weight**

| Lenght | [mm] | 1100 |
|--------|------|------|
| Width  | [mm] | 1000 |
| Height | [mm] | 1300 |
| Weight | [kg] | 550  |