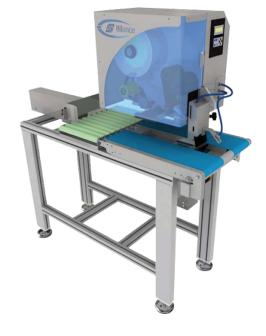

## MS1 LABELLER FOR SEAL SERIES "MS1"

#### MAIN FEATURES

- Structure and carpentry stainless steel and aluminum.
- Motorized belt with 3 closed loops, 2 from 150X600 and 1 from 150x450.
- Brushless motor and drive boards. Adjustable speed from 10 to 70 m/min.
- Carter applicator made entirely of stainless steel.
- Label application to scrap and sucked on two or three sides of the package, complete with a pressure regulator with air filter and pressure gauge.
- Print width: 2", 3", 4". Print speed: 300 mm/s.
- Print mode: direct thermal (optional thermal transfer).
- Resolution: 200 dpi (300 dpi optional).
- Photocell detection product for the activation of the cycle pose.
- Positioner column entirely in stainless steel, horizontal and vertical movement on bearings.
- Communication ports: RS232 serial port, USB.
- Roll size, outer diameter: 220 mm max, internal diameter: 45 mm.
- Power supply voltage: 230 Vac +/- 5%; 50-60 Hz.