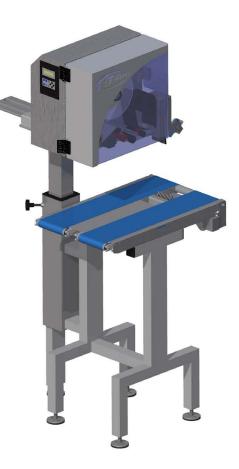

## MS1 LABELLER FOR SEAL SERIES "MS1"

#### MAIN FEATURES

- Structure and carpentry stainless steel and aluminum.
- Motorized belt with 3 closed loops, 2 from 150X600 and 1 from 150x450.
- Brushless motor and drive boards. Adjustable speed from 10 to 70 m/min.
- Carter applicator made entirely of stainless steel.
- Label application to scrap and sucked on two or three sides of the package, complete with a pressure regulator with air filter and pressure gauge.
- Print width: 2", 3", 4". Print speed: 300 mm/s.
- Print mode: direct thermal (optional thermal transfer).
- Resolution: 200 dpi (300 dpi optional).
- Photocell detection product for the activation of the cycle pose.
- Positioner column entirely in stainless steel, horizontal and vertical movement on bearings.
- Communication ports: RS232 serial port, USB.
- Roll size, outer diameter: 220 mm max, internal diameter: 45 mm.
- Power supply voltage: 230 Vac +/- 5%; 50-60 Hz.